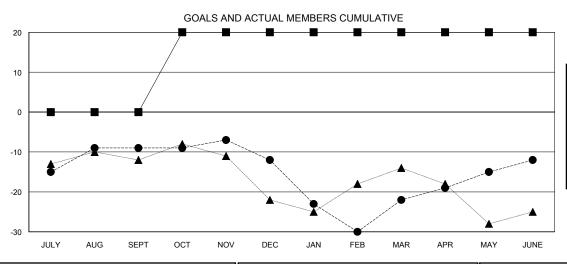

| ■ - MEMBER GROWTH NET GOAL      |
|---------------------------------|
| ● - MEMBER GROWTH ACTUAL        |
| ▲ - LAST YEAR MEMBERSHIP ACTUAL |
|                                 |

| DROPPED CLUBS: 0 |    |
|------------------|----|
| DROPPED MEMBERS  |    |
| DECEASED         | 13 |
| CLUB CANCELLED   | 0  |
| OTHER            | 81 |
| TOTAL            | 94 |